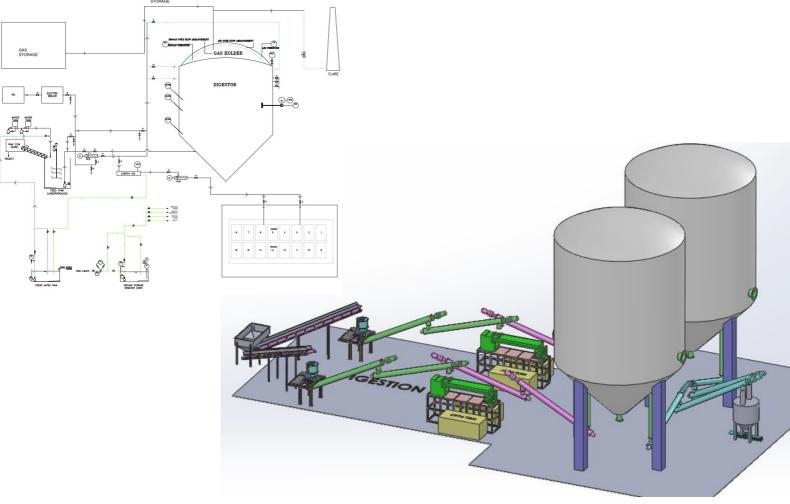

## Liquid Phase Anaerobic Digestion

- · Low cost solution with easy operation.
- Temperature control digester.
- · Works under varying weather conditions.
- Suitable for kitchen waste, press-mud, animaldung, organic fraction with low Total solid content.
- Easy Integration with segregation line and post treatment system.
- Biogas generated can be used for for power, vehicular or cooking fuel, heating and refrigeration
- Suitable for capacities below 50 Tons per day processing.